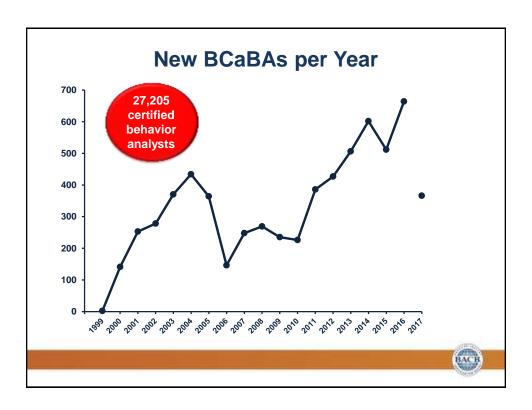

| 2,                | 36   | 0 Certificar       | nts | in 80 Cou       | ın | tries             |     |
|-------------------|------|--------------------|-----|-----------------|----|-------------------|-----|
| Argentina         | 1    | Denmark            | 1   | Kenya           | 2  | Saudi Arabia      | 19  |
| Australia         | 63   | Dominican Republic | 1   | Kuwait          | 5  | Singapore         | 8   |
| Austria           | 1    | Ecuador            | 1   | Kyrgyzstan      | 1  | Slovak Republic   | 2   |
| Azerbaijan        | 1    | Egypt              | 3   | Lebanon         | 5  | South Africa      | 3   |
| Bahamas           | 2    | Estonia            | 1   | Luxembourg      | 1  | South Korea       | 48  |
| Bahrain           | 8    | Finland            | 1   | Malaysia        | 4  | Spain             | 16  |
| Barbados          | 1    | France             | 50  | Mexico          | 2  | Sri Lanka         | 2   |
| Belgium           | 3    | Georgia            | 2   | Mongolia        | 1  | Sweden            | 15  |
| Bermuda           | 3    | Germany            | 25  | New Zealand     | 31 | Switzerland       | 10  |
| Botswana          | 1    | Greece             | 4   | Nicaragua       | 1  | Taiwan            | 24  |
| Brazil            | 6    | Guatemala          | 1   | Nigeria         | 1  | Thailand          | 3   |
| Brunei Darussalam | 1    | Hungary            | 3   | Norway          | 3  | Trinidad & Tobago | 1   |
| Canada            | 1032 | 2 Iceland          | 7   | Peru            | 2  | Turkey            | 2   |
| Cayman Islands    | 4    | India              | 36  | Philippines     | 3  | The Netherlands   | 13  |
| Chile             | 2    | Indonesia          | 2   | Poland          | 8  | UAE               | 57  |
| China             | 93   | Ireland            | 122 | Portugal        | 5  | UK                | 274 |
| Colombia          | 1    | Israel             | 128 | Qatar           | 4  | Vietnam           | 4   |
| Costa Rica        | 1    | Italy              | 96  | Rep. of Moldova | 1  |                   |     |
| Croatia           | 1    | Jamaica            | 2   | Reunion Island  | 2  |                   |     |
| Cyprus            | 5    | Japan              | 16  | Romania         | 28 |                   |     |
| Czech Republic    | 2    | Jordan             | 2   | Russia          | 10 |                   |     |