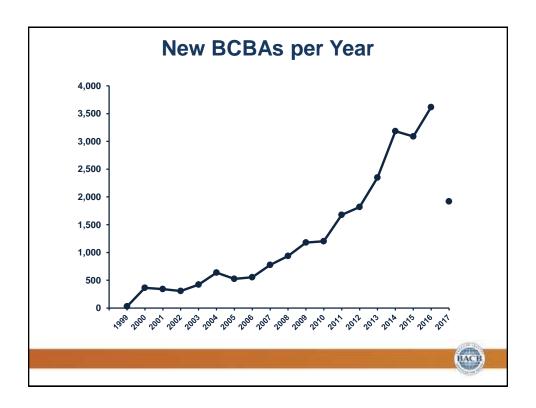

| 2,                | 36   | 0 Certificar       | nts | in 80 Cou       | ın | tries             |     |
|-------------------|------|--------------------|-----|-----------------|----|-------------------|-----|
| Argentina         | 1    | Denmark            | 1   | Kenya           | 2  | Saudi Arabia      | 19  |
| Australia         | 63   | Dominican Republic | 1   | Kuwait          | 5  | Singapore         | 8   |
| Austria           | 1    | Ecuador            | 1   | Kyrgyzstan      | 1  | Slovak Republic   | 2   |
| Azerbaijan        | 1    | Egypt              | 3   | Lebanon         | 5  | South Africa      | 3   |
| Bahamas           | 2    | Estonia            | 1   | Luxembourg      | 1  | South Korea       | 48  |
| Bahrain           | 8    | Finland            | 1   | Malaysia        | 4  | Spain             | 16  |
| Barbados          | 1    | France             | 50  | Mexico          | 2  | Sri Lanka         | 2   |
| Belgium           | 3    | Georgia            | 2   | Mongolia        | 1  | Sweden            | 15  |
| Bermuda           | 3    | Germany            | 25  | New Zealand     | 31 | Switzerland       | 10  |
| Botswana          | 1    | Greece             | 4   | Nicaragua       | 1  | Taiwan            | 24  |
| Brazil            | 6    | Guatemala          | 1   | Nigeria         | 1  | Thailand          | 3   |
| Brunei Darussalam | 1    | Hungary            | 3   | Norway          | 3  | Trinidad & Tobago | 1   |
| Canada            | 1032 | 2 Iceland          | 7   | Peru            | 2  | Turkey            | 2   |
| Cayman Islands    | 4    | India              | 36  | Philippines     | 3  | The Netherlands   | 13  |
| Chile             | 2    | Indonesia          | 2   | Poland          | 8  | UAE               | 57  |
| China             | 93   | Ireland            | 122 | Portugal        | 5  | UK                | 274 |
| Colombia          | 1    | Israel             | 128 | Qatar           | 4  | Vietnam           | 4   |
| Costa Rica        | 1    | Italy              | 96  | Rep. of Moldova | 1  |                   |     |
| Croatia           | 1    | Jamaica            | 2   | Reunion Island  | 2  |                   |     |
| Cyprus            | 5    | Japan              | 16  | Romania         | 28 |                   |     |
| Czech Republic    | 2    | Jordan             | 2   | Russia          | 10 |                   |     |