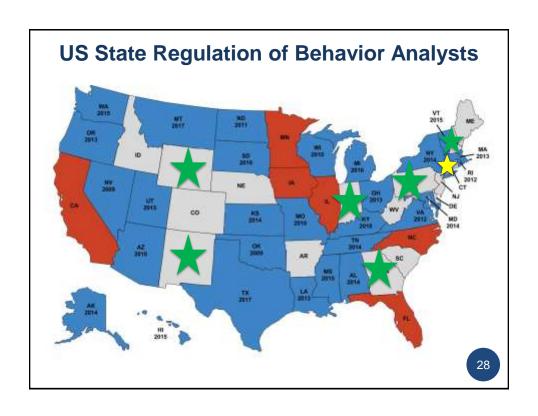

## **Current & Recent Legislative Activity**

#### In Session

Connecticut

#### Did not Progress in 2015-2017

- California
- Florida
- Illinois
- Iowa
- Minnesota

#### **Planning**

- CO, GA, IN, NH, NM, PA, WY
   North Carolina
- Ontario, Manitoba, & **British Columbia**