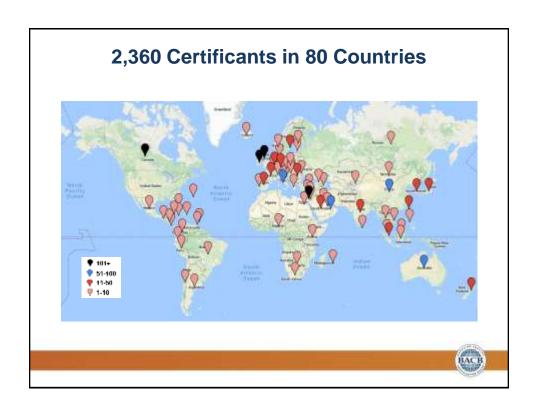

| 2,                | 36   | 0 Certificar       | nts | in 80 Cou       | ın | tries             |     |
|-------------------|------|--------------------|-----|-----------------|----|-------------------|-----|
| Argentina         | 1    | Denmark            | 1   | Kenya           | 2  | Saudi Arabia      | 19  |
| Australia         | 63   | Dominican Republic | 1   | Kuwait          | 5  | Singapore         | 8   |
| Austria           | 1    | Ecuador            | 1   | Kyrgyzstan      | 1  | Slovak Republic   | 2   |
| Azerbaijan        | 1    | Egypt              | 3   | Lebanon         | 5  | South Africa      | 3   |
| Bahamas           | 2    | Estonia            | 1   | Luxembourg      | 1  | South Korea       | 48  |
| Bahrain           | 8    | Finland            | 1   | Malaysia        | 4  | Spain             | 16  |
| Barbados          | 1    | France             | 50  | Mexico          | 2  | Sri Lanka         | 2   |
| Belgium           | 3    | Georgia            | 2   | Mongolia        | 1  | Sweden            | 15  |
| Bermuda           | 3    | Germany            | 25  | New Zealand     | 31 | Switzerland       | 10  |
| Botswana          | 1    | Greece             | 4   | Nicaragua       | 1  | Taiwan            | 24  |
| Brazil            | 6    | Guatemala          | 1   | Nigeria         | 1  | Thailand          | 3   |
| Brunei Darussalam | 1    | Hungary            | 3   | Norway          | 3  | Trinidad & Tobago | 1   |
| Canada            | 1032 | 2 Iceland          | 7   | Peru            | 2  | Turkey            | 2   |
| Cayman Islands    | 4    | India              | 36  | Philippines     | 3  | The Netherlands   | 13  |
| Chile             | 2    | Indonesia          | 2   | Poland          | 8  | UAE               | 57  |
| China             | 93   | Ireland            | 122 | Portugal        | 5  | UK                | 274 |
| Colombia          | 1    | Israel             | 128 | Qatar           | 4  | Vietnam           | 4   |
| Costa Rica        | 1    | Italy              | 96  | Rep. of Moldova | 1  |                   |     |
| Croatia           | 1    | Jamaica            | 2   | Reunion Island  | 2  |                   |     |
| Cyprus            | 5    | Japan              | 16  | Romania         | 28 |                   |     |
| Czech Republic    | 2    | Jordan             | 2   | Russia          | 10 |                   |     |