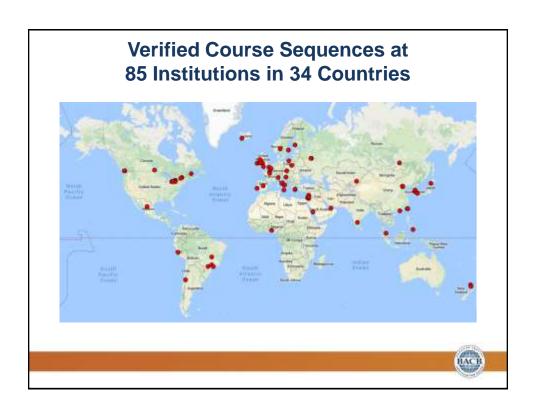

| 2,                | 36   | 0 Certificar       | nts | in 80 Cou       | ın | tries             |     |
|-------------------|------|--------------------|-----|-----------------|----|-------------------|-----|
| Argentina         | 1    | Denmark            | 1   | Kenya           | 2  | Saudi Arabia      | 19  |
| Australia         | 63   | Dominican Republic | 1   | Kuwait          | 5  | Singapore         | 8   |
| Austria           | 1    | Ecuador            | 1   | Kyrgyzstan      | 1  | Slovak Republic   | 2   |
| Azerbaijan        | 1    | Egypt              | 3   | Lebanon         | 5  | South Africa      | 3   |
| Bahamas           | 2    | Estonia            | 1   | Luxembourg      | 1  | South Korea       | 48  |
| Bahrain           | 8    | Finland            | 1   | Malaysia        | 4  | Spain             | 16  |
| Barbados          | 1    | France             | 50  | Mexico          | 2  | Sri Lanka         | 2   |
| Belgium           | 3    | Georgia            | 2   | Mongolia        | 1  | Sweden            | 15  |
| Bermuda           | 3    | Germany            | 25  | New Zealand     | 31 | Switzerland       | 10  |
| Botswana          | 1    | Greece             | 4   | Nicaragua       | 1  | Taiwan            | 24  |
| Brazil            | 6    | Guatemala          | 1   | Nigeria         | 1  | Thailand          | 3   |
| Brunei Darussalam | 1    | Hungary            | 3   | Norway          | 3  | Trinidad & Tobago | 1   |
| Canada            | 1032 | 2 Iceland          | 7   | Peru            | 2  | Turkey            | 2   |
| Cayman Islands    | 4    | India              | 36  | Philippines     | 3  | The Netherlands   | 13  |
| Chile             | 2    | Indonesia          | 2   | Poland          | 8  | UAE               | 57  |
| China             | 93   | Ireland            | 122 | Portugal        | 5  | UK                | 274 |
| Colombia          | 1    | Israel             | 128 | Qatar           | 4  | Vietnam           | 4   |
| Costa Rica        | 1    | Italy              | 96  | Rep. of Moldova | 1  |                   |     |
| Croatia           | 1    | Jamaica            | 2   | Reunion Island  | 2  |                   |     |
| Cyprus            | 5    | Japan              | 16  | Romania         | 28 |                   |     |
| Czech Republic    | 2    | Jordan             | 2   | Russia          | 10 |                   |     |