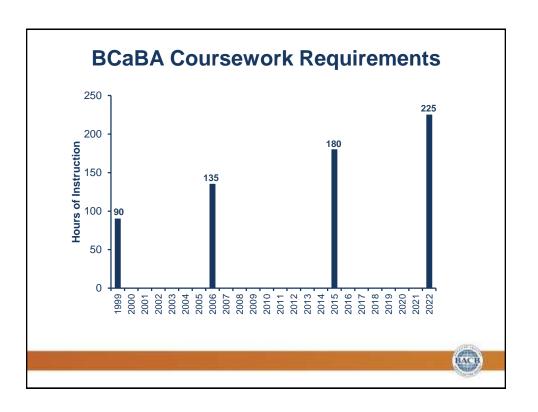

#### **New Coursework Requirements: BCaBA** Fifth Edition (implementation: 2022) Fourth Edition (implementation: 2015) BACB Compliance Code and Disciplinary Systems: Professionalism 30 hrs. Ethical and Professional Conduct 15 hrs Note: 15 hours must be taught in one or more freestanding Philosophical Underpinnings; Concepts & Principles 0.5 hrs Concepts and Principles of Behavior Analysis 45 hrs. Measurement (including data analysis) Measurement, Data Display and Interpretation; 10 hrs 10 hrs Experimental Design 5 hrs Identification of the Problem and Assessment 30 hrs **Behavior Assessment** 45 hru Fundamental Elements of Behavior Change and AS hrs Specific Behavior Change Procedures Behavior-Change Procedures: Selecting and Intervention and Behavior Change Considerations 5 hrs 60 hrs implementing interventions Behavior Change Systems 5 hrs Implementation, Management, and Supervision 5 brs Personnel Supervision and Management 15 hrs. Discretionary 15 hrs 225 hrs 180 hrs Total BACB