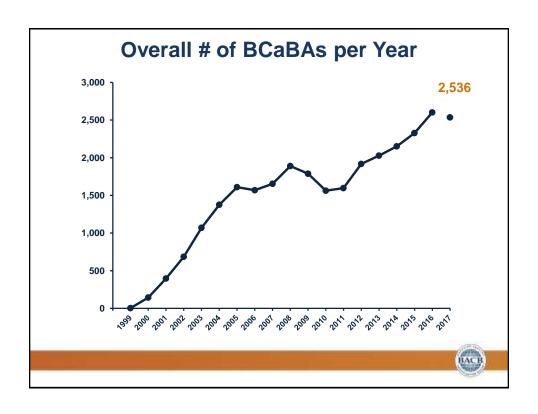

| 2,                | 36   | 0 Certificar       | nts | in 80 Cou       | ın | tries             |     |
|-------------------|------|--------------------|-----|-----------------|----|-------------------|-----|
| Argentina         | 1    | Denmark            | 1   | Kenya           | 2  | Saudi Arabia      | 19  |
| Australia         | 63   | Dominican Republic | 1   | Kuwait          | 5  | Singapore         | 8   |
| Austria           | 1    | Ecuador            | 1   | Kyrgyzstan      | 1  | Slovak Republic   | 2   |
| Azerbaijan        | 1    | Egypt              | 3   | Lebanon         | 5  | South Africa      | 3   |
| Bahamas           | 2    | Estonia            | 1   | Luxembourg      | 1  | South Korea       | 48  |
| Bahrain           | 8    | Finland            | 1   | Malaysia        | 4  | Spain             | 16  |
| Barbados          | 1    | France             | 50  | Mexico          | 2  | Sri Lanka         | 2   |
| Belgium           | 3    | Georgia            | 2   | Mongolia        | 1  | Sweden            | 15  |
| Bermuda           | 3    | Germany            | 25  | New Zealand     | 31 | Switzerland       | 10  |
| Botswana          | 1    | Greece             | 4   | Nicaragua       | 1  | Taiwan            | 24  |
| Brazil            | 6    | Guatemala          | 1   | Nigeria         | 1  | Thailand          | 3   |
| Brunei Darussalam | 1    | Hungary            | 3   | Norway          | 3  | Trinidad & Tobago | 1   |
| Canada            | 1032 | 2 Iceland          | 7   | Peru            | 2  | Turkey            | 2   |
| Cayman Islands    | 4    | India              | 36  | Philippines     | 3  | The Netherlands   | 13  |
| Chile             | 2    | Indonesia          | 2   | Poland          | 8  | UAE               | 57  |
| China             | 93   | Ireland            | 122 | Portugal        | 5  | UK                | 274 |
| Colombia          | 1    | Israel             | 128 | Qatar           | 4  | Vietnam           | 4   |
| Costa Rica        | 1    | Italy              | 96  | Rep. of Moldova | 1  |                   |     |
| Croatia           | 1    | Jamaica            | 2   | Reunion Island  | 2  |                   |     |
| Cyprus            | 5    | Japan              | 16  | Romania         | 28 |                   |     |
| Czech Republic    | 2    | Jordan             | 2   | Russia          | 10 |                   |     |