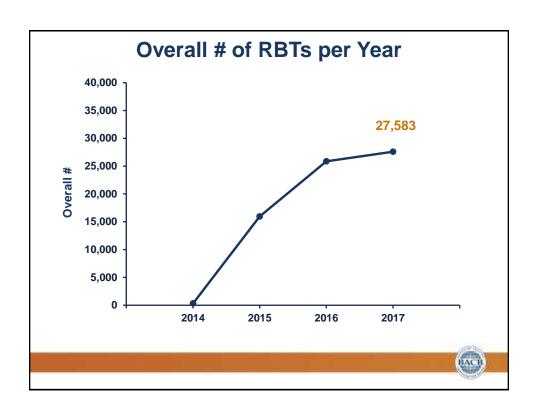

| 2,                | 36   | 0 Certificar       | nts | in 80 Cou       | ın | tries             |     |
|-------------------|------|--------------------|-----|-----------------|----|-------------------|-----|
| Argentina         | 1    | Denmark            | 1   | Kenya           | 2  | Saudi Arabia      | 19  |
| Australia         | 63   | Dominican Republic | 1   | Kuwait          | 5  | Singapore         | 8   |
| Austria           | 1    | Ecuador            | 1   | Kyrgyzstan      | 1  | Slovak Republic   | 2   |
| Azerbaijan        | 1    | Egypt              | 3   | Lebanon         | 5  | South Africa      | 3   |
| Bahamas           | 2    | Estonia            | 1   | Luxembourg      | 1  | South Korea       | 48  |
| Bahrain           | 8    | Finland            | 1   | Malaysia        | 4  | Spain             | 16  |
| Barbados          | 1    | France             | 50  | Mexico          | 2  | Sri Lanka         | 2   |
| Belgium           | 3    | Georgia            | 2   | Mongolia        | 1  | Sweden            | 15  |
| Bermuda           | 3    | Germany            | 25  | New Zealand     | 31 | Switzerland       | 10  |
| Botswana          | 1    | Greece             | 4   | Nicaragua       | 1  | Taiwan            | 24  |
| Brazil            | 6    | Guatemala          | 1   | Nigeria         | 1  | Thailand          | 3   |
| Brunei Darussalam | 1    | Hungary            | 3   | Norway          | 3  | Trinidad & Tobago | 1   |
| Canada            | 1032 | 2 Iceland          | 7   | Peru            | 2  | Turkey            | 2   |
| Cayman Islands    | 4    | India              | 36  | Philippines     | 3  | The Netherlands   | 13  |
| Chile             | 2    | Indonesia          | 2   | Poland          | 8  | UAE               | 57  |
| China             | 93   | Ireland            | 122 | Portugal        | 5  | UK                | 274 |
| Colombia          | 1    | Israel             | 128 | Qatar           | 4  | Vietnam           | 4   |
| Costa Rica        | 1    | Italy              | 96  | Rep. of Moldova | 1  |                   |     |
| Croatia           | 1    | Jamaica            | 2   | Reunion Island  | 2  |                   |     |
| Cyprus            | 5    | Japan              | 16  | Romania         | 28 |                   |     |
| Czech Republic    | 2    | Jordan             | 2   | Russia          | 10 |                   |     |