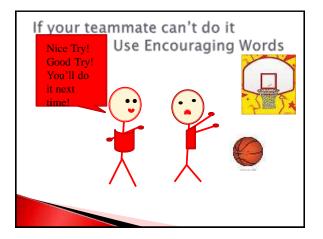

#### Social Skills Training

- Joint Attention Training With Adults
- Peer Play
- Party Club (Pairing with reinforcement with adult directed activities)
- Social Communication Therapy Class
- Friends and Fitness

#### What component skills are needed for Recess play?

- Peers are Paired with Reinforcement
- Motivation for attention and ongoing interaction
- Physical skills to execute sport/activity
- Tact rules and ability to follow rules
- Tact the ongoing activity
- Social Skills
  - Intermediate Level Social Skills
  - Ability to Join Activity

- Simple Negotiation
- Emotional Regulation (Good Sport)