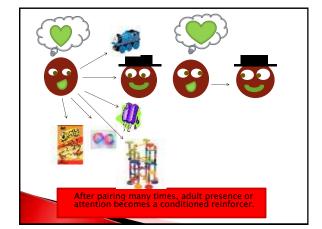

# Pairing with Reinforcement

- By repeatedly pairing the presence of the adult (or peer) with a wide variety of preferred reinforcers, the adult is established as a generalized reinforcer (Skinner, 1953).
- Because the presence of the adult has now become a discriminative stimulus that signals the likely presence of preferred reinforcers, the child seeks proximity to and contact with the adult (Carr et al., 1994).

# PAIRING Neutral Stimulus Reinforcing Stimulus • Adult · Light-up Balls • Peer · Thomas the Train • Flaming Hot Cheetos · Piggy Back Ride • Cars Movie · Cars Movie