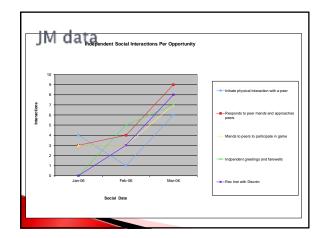

#### Goals

 Specific skills in three domains: social communication/social skills, logical inferencing, and motor skills were selected for treatment.