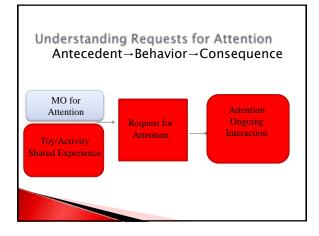

#### Understanding Behavior

 $Antecedent {\rightarrow} Behavior {\rightarrow} Consequence$ 

#### Receptive Joint Attention May lead to Reinforcement via Tangibles

- We cannot assume that receptive joint attention or responding to bids for attention will lead to development of initiation of bids for attention (mands for attention).
- Requests for attention and information can also be conditioned. What are the language and learning prerequisites necessary to teach verbal requests for attention or information?

#### Procedure

- Contrive MO for attention (parent withdraws)
- Trainer prompt the learner to use selected form to request attention (Look! Watch me!)
- Parent provides lavish attention and additional reinforcement
- Many training trials are conducted
- Fade reinforcement to natural consequences
- Ensure that attention is not followed by "work" in the form of additional questions or requests