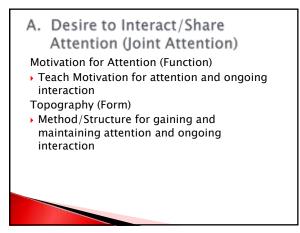

#### Motivation for Attention

- In typically developing children, joint attention interactions first occur between a child and his or her caregiver (Bakeman & Adamson, 1984, 1986).
- Presumably, typically developing children find the social interaction with their caregiver that results from joint attention to be enjoyable and reinforcing and that this, at least in part, is what motivates the child to continue to engage in joint attention (Bates et al., 1975; Bruner, 1983).

#### Joint Attention

 Jones and Carr (2004)—Joint attention is an early developing social skills in which two people (usually a young child and an adult) use gesture and gaze to share attention with respect to interesting objects or events. Impairment in development of joint attention discriminates 80–90% of children with autism from those with other disabilities and it is important to develop this skill in early intervention efforts.

#### Joint Attention

 The important role that joint attention plays... skill often facilitate successful outcomes in children with autism (Drasgow and Halle, 1995; Durand, 1990).

#### Joint Attention

- There are two ways that a child engages in joint attention:
- 1. The child either responds to another person's attention directive (Receptive skill)
- 2. The child initiates joint attention with another person (Expressive skill)