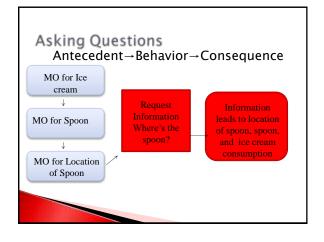

#### Receptive Joint Attention May lead to Reinforcement via Tangibles

- We cannot assume that receptive joint attention or responding to bids for attention will lead to development of initiation of bids for attention (mands for attention).
- Requests for attention and information can also be conditioned. What are the language and learning prerequisites necessary to teach verbal requests for attention or information?

#### Procedure

- Contrive MO for attention (parent withdraws)
- Trainer prompt the learner to use selected form to request attention (Look! Watch me!)
- Parent provides lavish attention and additional reinforcement
- Many training trials are conducted
- Fade reinforcement to natural consequences
- Ensure that attention is not followed by "work" in the form of additional questions or requests