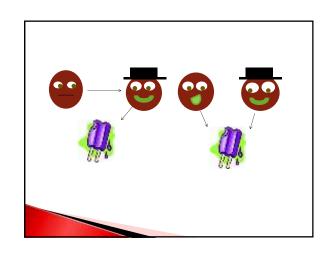

# Pairing with Reinforcement

- By repeatedly pairing the presence of the adult (or peer) with a wide variety of preferred reinforcers, the adult is established as a generalized reinforcer (Skinner, 1953).
- Because the presence of the adult has now become a discriminative stimulus that signals the likely presence of preferred reinforcers, the child seeks proximity to and contact with the adult (Carr et al., 1994).

# PAIRING Neutral Stimulus Reinforcing Stimulus • Adult · Light-up Balls • Peer · Thomas the Train • Flaming Hot Cheetos · Piggy Back Ride • Cars Movie · Cars Movie