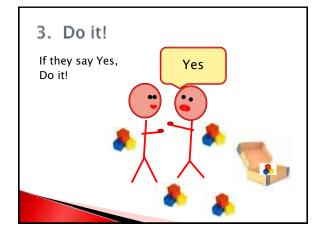

#### Procedure

- Contrive MO for attention (parent withdraws)
- Trainer prompt the learner to use selected form to request attention (Look! Watch me!)
- Parent provides lavish attention and additional reinforcement
- Many training trials are conducted
- Fade reinforcement to natural consequences
- Ensure that attention is not followed by "work" in the form of additional questions or requests