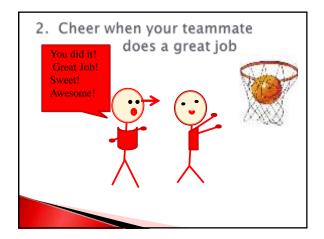

#### Social Skills Training

- Joint Attention Training With Adults
- Peer Play
- Party Club (Pairing with reinforcement with adult directed activities)
- Social Communication Therapy Class
- Friends and Fitness

#### What component skills are needed for Recess play?

- Peers are Paired with Reinforcement
- Motivation for attention and ongoing interaction
- Physical skills to execute sport/activity
- Tact rules and ability to follow rules
- Tact the ongoing activity
- Social Skills
  - Intermediate Level Social Skills
  - Ability to Join Activity

- Simple Negotiation
- Emotional Regulation (Good Sport)