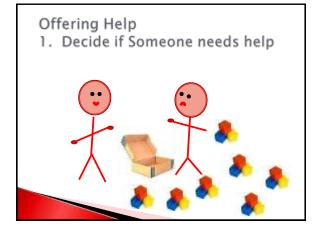

#### Procedure

- Contrive MO for attention (parent withdraws)
- Trainer prompt the learner to use selected form to request attention (Look! Watch me!)
- Parent provides lavish attention and additional reinforcement
- Many training trials are conducted
- Fade reinforcement to natural consequences
- Ensure that attention is not followed by "work" in the form of additional questions or requests