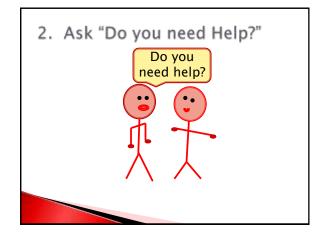

#### Procedure

- Contrive MO for attention (parent withdraws)
- Trainer prompt the learner to use selected form to request attention (Look! Watch me!)
- Parent provides lavish attention and additional reinforcement
- Many training trials are conducted
- Fade reinforcement to natural consequences
- Ensure that attention is not followed by "work" in the form of additional questions or requests