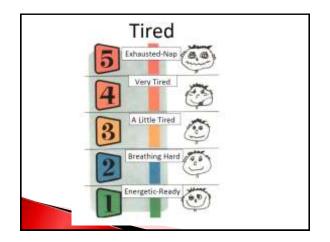

#### Moderate Vigorous Physical

- Exercise Reduces Stereotypy "...experimental literature indicates that physical exercise can positively influence both appropriate and inappropriate behaviors, including stereotypy..
- According to Kern, Koegel and Dunlap (1984) ..."15 minutes of continuous vigorous physical activity was always followed by a reduction in stereotypy.
- Kern, Koegel, & Dunlap (1984). The influence of vigorous versus mild exercise on autistic stereotyped behaviors Journal of Autism and Developmental Disorders, 14(1).