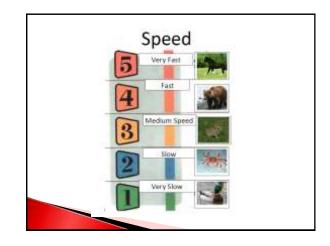

#### **Component Analysis**

What are the missing skills needed to participate in athletic activities and reap the social and physical benefits?

#### What component skills are needed for Recess play?

- Peers are Paired with Reinforcement
- Motivation for attention and ongoing interaction
- Physical skills to execute sport/activity
- Tact rules and ability to follow rules
- Tact the ongoing activity
- Social Skills
  - Intermediate Level Social Skills
  - Ability to Join Activity