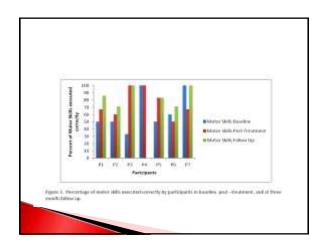

#### Goals

 Specific skills in three domains: social communication/social skills, logical inferencing, and motor skills were selected for treatment.